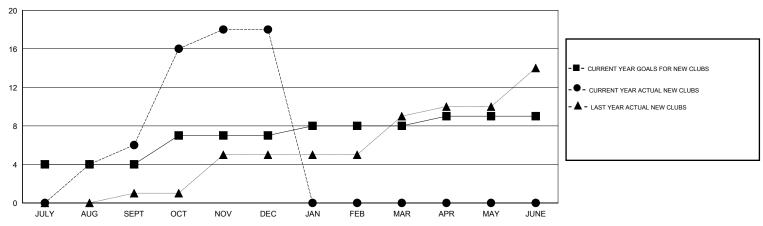

### GOALS AND ACTUAL NEW CLUBS CUMULATIVE

# GMT: NAZMUL HAQUE LOCATION NEPAL GMT CA 6

| OMIT.                        |                  |           | 200/1110         | ///              |
|------------------------------|------------------|-----------|------------------|------------------|
|                              |                  | Clubs     |                  |                  |
| RESULTS FOR 2016-2017        |                  |           |                  |                  |
| QUARTER                      | NEW CLUB<br>GOAL | NEW CLUBS | DROPPED<br>CLUBS | NET<br>GAIN/LOSS |
| JULY/AUG/SEPT<br>OCT/NOV/DEC | 4 3              | 6<br>12   | 0                | 6 12             |
| JAN/FEB/MAR<br>APR/MAY/JUNE  | 1<br>1           | 0         | 0                | 0                |