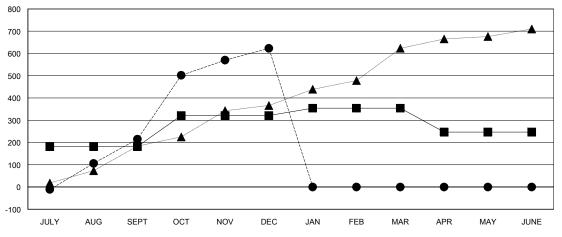

#### GOALS AND ACTUAL MEMBERS CUMULATIVE

| -    | CURRENT | YEAR G | OALS FC | R NEW |
|------|---------|--------|---------|-------|
| иЕМВ | ERS     |        |         |       |

- CURRENT YEAR ACTUAL MEMBERS

| l |                                       |                    | Members                             |                    |                  |
|---|---------------------------------------|--------------------|-------------------------------------|--------------------|------------------|
|   | RESULTS FOR 2016-2017                 |                    |                                     |                    |                  |
|   | QUARTER                               | NEW MEMBER<br>GOAL | CHARTER AND<br>NEW MEMBERS<br>ADDED | DROPPED<br>MEMBERS | NET<br>GAIN/LOSS |
|   | JULY/AUG/SEPT OCT/NOV/DEC             | 182<br>139         | 371<br>475                          | 156<br>67          | 215<br>408       |
|   | JAN/FEB/MAR APR/MAY/JUNE              | 33<br>-107         | 0                                   | 0                  | 0                |
| ı | I I I I I I I I I I I I I I I I I I I |                    |                                     |                    |                  |